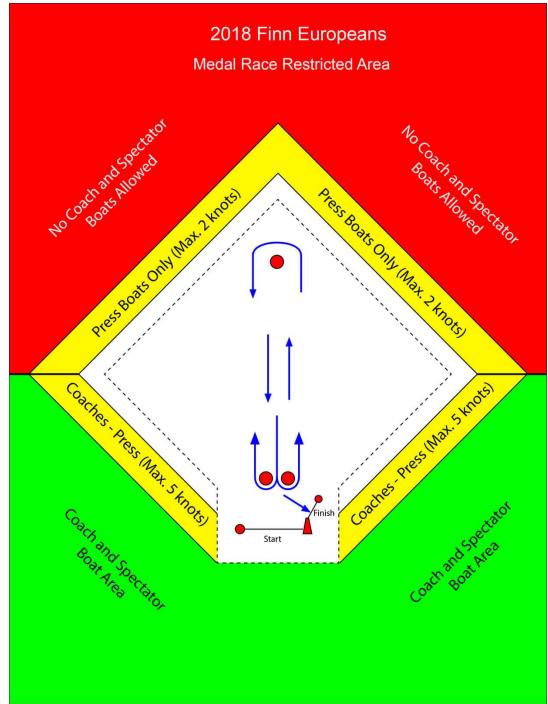

On behalf of the Race Committee

Sailing Instruction 22. The following diagram adds to Sailing Instruction 22 for the Medal Race.

On behalf of the Race Committee