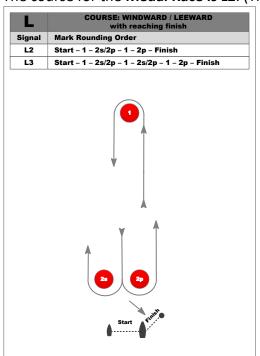

The course for the Medal Race is L2. (This change adds to ADDENDUM B)

| On behalf of the Race Committee |     |  |
|---------------------------------|-----|--|
|                                 | I . |  |

Sailing Instruction 22. The following diagram adds to Sailing Instruction 22 for the Medal Race

On behalf of the Race Committee