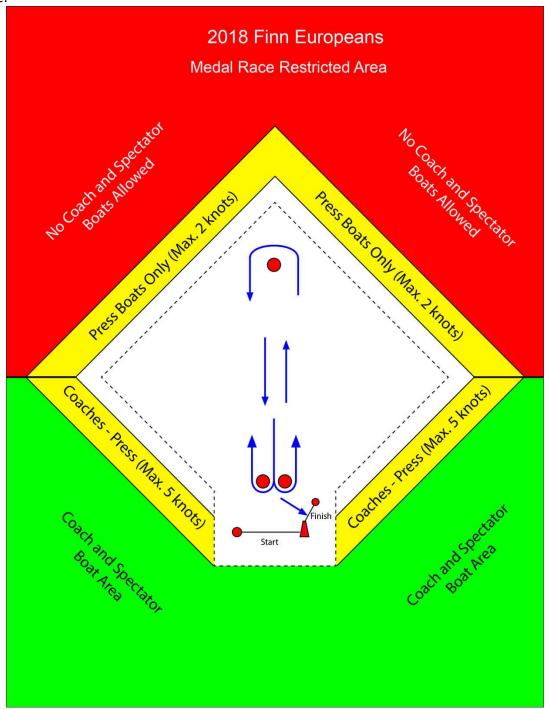

Sailing Instruction 22. The following diagram adds to Sailing Instruction 22 for the Medal Race

On behalf of the Race Committee